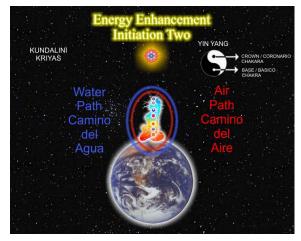

#### INITIATION 2 Energy Circulation:

- \* Microcosmic Orbit.
- \* Kundalini Kriyas.

#### **ENERGY ENHANCEMENT INITIATION 2 - Energy** Circulation: Microcosmic Orbit, Kundalini Kriyas